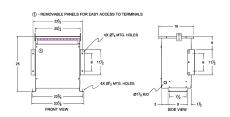

#### **SCHEMATIC/DIAGRAM AND DIMENSION PICTURES**

Three Phase Autotransformer with a capacity of 30kVA, transforming 416Y Volts to 200Y Volts