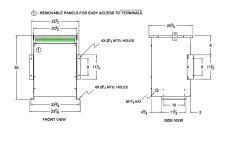

#### **SCHEMATIC/DIAGRAM AND DIMENSION PICTURES**

Three Phase Autotransformer with a capacity of 30kVA, transforming 416Y Volts to 120Y Volts