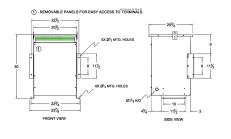

#### **SCHEMATIC/DIAGRAM AND DIMENSION PICTURES**

Three Phase Autotransformer with a capacity of 30kVA, transforming 416Y Volts to 120Y Volts