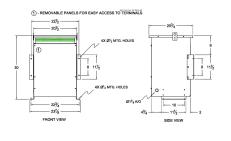

#### **SCHEMATIC/DIAGRAM AND DIMENSION PICTURES**

Three Phase Autotransformer with a capacity of 30kVA, transforming 416Y Volts to 115Y Volts