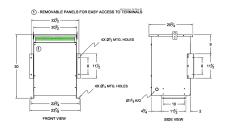

#### **SCHEMATIC/DIAGRAM AND DIMENSION PICTURES**

Three Phase Autotransformer with a capacity of 30kVA, transforming 416Y Volts to 110Y Volts