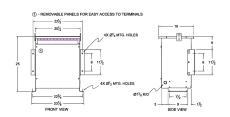

#### **SCHEMATIC/DIAGRAM AND DIMENSION PICTURES**

Three Phase Autotransformer with a capacity of 30kVA, transforming 415Y Volts to 230Y Volts