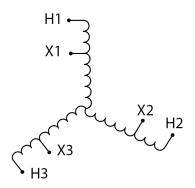

#### **SCHEMATIC/DIAGRAM AND DIMENSION PICTURES**

Three Phase Autotransformer with a capacity of 30kVA, transforming 415Y Volts to 230Y Volts

#### **PRODUCT SPECIFICATIONS**

| Weight                     | 106 lbs                                                                              |
|----------------------------|--------------------------------------------------------------------------------------|
| Phases                     | <u>3</u>                                                                             |
| kVA                        | 30                                                                                   |
| Connection                 | <u>3PhA-NT-1</u>                                                                     |
| Primary Voltage            | 415                                                                                  |
| Primary Max Current        | 41.7A                                                                                |
| Primary Markings           | H1-H2-H3                                                                             |
| Primary Terminals          | #2-14 AWG                                                                            |
| Secondary Voltage          | 230                                                                                  |
| Secondary Max Current      | 75.3A                                                                                |
| Secondary Markings         | <u>X1-X2-X3</u>                                                                      |
| Secondary Terminals        | #2/0-6 AWG                                                                           |
| Primary Taps               | N/A                                                                                  |
| Conductor Material         | <u>Copper</u>                                                                        |
| Insulation Class           | 220°C (Class H)                                                                      |
| BIL (Insulation) Level     | <u>10kV</u>                                                                          |
| Efficiency (@35% Load) %   | N/A                                                                                  |
| Impedance Range            | <u>1.5 – 3.5%</u>                                                                    |
| Sound (db)                 | 45                                                                                   |
| Enclosure Type             | NEMA 3R Indoor                                                                       |
| Enclosure Size             | <u>E3R-5</u>                                                                         |
| Finish/Colour              | Polyester Powder Coat – ANSI/ASA 61 Grey                                             |
| Standards & Certifications | CSA Certified File No. LR34493, UL Listed File No. E108255, ISO 9001:2015 Registered |