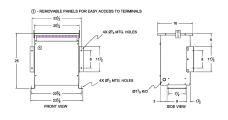

#### **SCHEMATIC/DIAGRAM AND DIMENSION PICTURES**

Three Phase Autotransformer with a capacity of 30kVA, transforming 415Y Volts to 230Y Volts