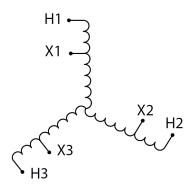

#### **SCHEMATIC/DIAGRAM AND DIMENSION PICTURES**

Three Phase Autotransformer with a capacity of 30kVA, transforming 415Y Volts to 220Y Volts

#### PRODUCT SPECIFICATIONS

| PRODUCT SPECIFICATIONS     |                                                                                      |
|----------------------------|--------------------------------------------------------------------------------------|
| Weight                     | 113 lbs                                                                              |
| Phases                     | <u>3</u>                                                                             |
| kVA                        | 30                                                                                   |
| Connection                 | 3PhA-NT-1                                                                            |
| Primary Voltage            | 415                                                                                  |
| Primary Max Current        | 41.7A                                                                                |
| Primary Markings           | <u>H1-H2-H3</u>                                                                      |
| Primary Terminals          | #2-14 AWG                                                                            |
| Secondary Voltage          | 220                                                                                  |
| Secondary Max Current      | 78.7A                                                                                |
| Secondary Markings         | <u>X1-X2-X3</u>                                                                      |
| Secondary Terminals        | #2/0-6 AWG                                                                           |
| Primary Taps               | N/A                                                                                  |
| Conductor Material         | Copper                                                                               |
| Insulation Class           | 220°C (Class H)                                                                      |
| BIL (Insulation) Level     | <u>10kV</u>                                                                          |
| Efficiency (@35% Load) %   | N/A                                                                                  |
| Impedance Range            | 1.5 - 3.5%                                                                           |
| Sound (db)                 | <u>45</u>                                                                            |
| Enclosure Type             | NEMA 3R Indoor                                                                       |
| Enclosure Size             | <u>E3R-5</u>                                                                         |
| Finish/Colour              | Polyester Powder Coat – ANSI/ASA 61 Grey                                             |
| Standards & Certifications | CSA Certified File No. LR34493, UL Listed File No. E108255, ISO 9001:2015 Registered |