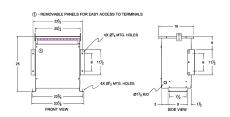

#### **SCHEMATIC/DIAGRAM AND DIMENSION PICTURES**

Three Phase Autotransformer with a capacity of 30kVA, transforming 415Y Volts to 220Y Volts

#### PRODUCT SPECIFICATIONS

| PRODUCT SPECIFICATIONS     |                                                                                      |
|----------------------------|--------------------------------------------------------------------------------------|
| Weight                     | 113 lbs                                                                              |
| Phases                     | <u>3</u>                                                                             |
| kVA                        | 30                                                                                   |
| Connection                 | 3PhA-NT-1                                                                            |
| Primary Voltage            | 415                                                                                  |
| Primary Max Current        | 41.7A                                                                                |
| Primary Markings           | <u>H1-H2-H3</u>                                                                      |
| Primary Terminals          | #2-14 AWG                                                                            |
| Secondary Voltage          | 220                                                                                  |
| Secondary Max Current      | 78.7A                                                                                |
| Secondary Markings         | <u>X1-X2-X3</u>                                                                      |
| Secondary Terminals        | #2/0-6 AWG                                                                           |
| Primary Taps               | N/A                                                                                  |
| Conductor Material         | Copper                                                                               |
| Insulation Class           | 220°C (Class H)                                                                      |
| BIL (Insulation) Level     | <u>10kV</u>                                                                          |
| Efficiency (@35% Load) %   | N/A                                                                                  |
| Impedance Range            | 1.5 - 3.5%                                                                           |
| Sound (db)                 | <u>45</u>                                                                            |
| Enclosure Type             | NEMA 3R Indoor                                                                       |
| Enclosure Size             | <u>E3R-5</u>                                                                         |
| Finish/Colour              | Polyester Powder Coat – ANSI/ASA 61 Grey                                             |
| Standards & Certifications | CSA Certified File No. LR34493, UL Listed File No. E108255, ISO 9001:2015 Registered |