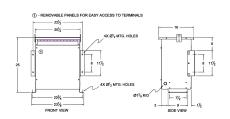

### **SCHEMATIC/DIAGRAM AND DIMENSION PICTURES**

Three Phase Autotransformer with a capacity of 30kVA, transforming 415Y Volts to 220Y Volts