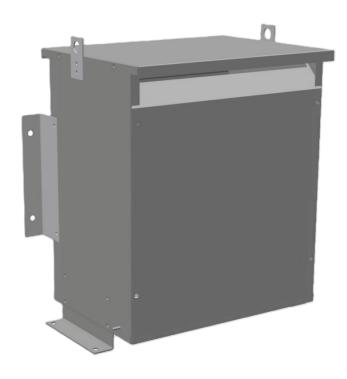

## 30KVA 415 VOLTS TO 220 VOLTS THREE PHASE AUTOTRANSFORMER

\$3,197.10 CAD

Three Phase Autotransformer with a capacity of 30kVA, transforming 415Y Volts to 220Y Volts

**SKU:** RC30G2-C2

**Categories:** Autotransformer

### PRODUCT SPECIFICATIONS

| PRODUCT SPECIFICATIONS     |                                                                                       |
|----------------------------|---------------------------------------------------------------------------------------|
| Weight                     | 113 lbs                                                                               |
| Phases                     | <u>3</u>                                                                              |
| kVA                        | 30                                                                                    |
| Connection                 | 3PhA-NT-1                                                                             |
| Primary Voltage            | 415                                                                                   |
| Primary Max Current        | 41.7A                                                                                 |
| Primary Markings           | H1-H2-H3                                                                              |
| Primary Terminals          | #2-14 AWG                                                                             |
| Secondary Voltage          | 220                                                                                   |
| Secondary Max Current      | 78.7A                                                                                 |
| Secondary Markings         | <u>X1-X2-X3</u>                                                                       |
| Secondary Terminals        | #2/0-6 AWG                                                                            |
| Primary Taps               | N/A                                                                                   |
| Conductor Material         | Copper                                                                                |
| Insulation Class           | 220°C (Class H)                                                                       |
| BIL (Insulation) Level     | <u>10kV</u>                                                                           |
| Efficiency (@35% Load) %   | N/A                                                                                   |
| Impedance Range            | 1.5 - 3.5%                                                                            |
| Sound (db)                 | 45                                                                                    |
| Enclosure Type             | NEMA 3R Indoor                                                                        |
| Enclosure Size             | <u>E3R-5</u>                                                                          |
| Finish/Colour              | Polyester Powder Coat - ANSI/ASA 61 Grey                                              |
| Standards & Certifications | CSA Certified File No. LR34493, UL Listed File No. E108255, ISO 9001:2015  Registered |