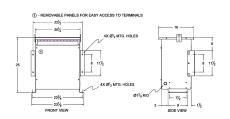

#### **SCHEMATIC/DIAGRAM AND DIMENSION PICTURES**

Three Phase Autotransformer with a capacity of 30kVA, transforming 415Y Volts to 200Y Volts