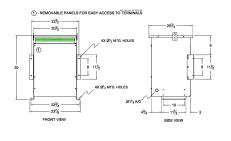

#### **SCHEMATIC/DIAGRAM AND DIMENSION PICTURES**

Three Phase Autotransformer with a capacity of 30kVA, transforming 415Y Volts to 120Y Volts