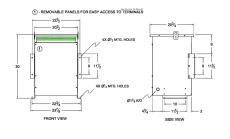

#### SCHEMATIC/DIAGRAM AND DIMENSION PICTURES

Three Phase Autotransformer with a capacity of 30kVA, transforming 415Y Volts to 115Y Volts