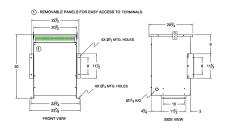

#### **SCHEMATIC/DIAGRAM AND DIMENSION PICTURES**

Three Phase Autotransformer with a capacity of 30kVA, transforming 415Y Volts to 115Y Volts