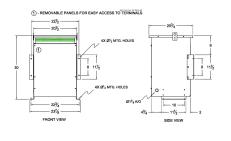

#### SCHEMATIC/DIAGRAM AND DIMENSION PICTURES

Three Phase Autotransformer with a capacity of 30kVA, transforming 415Y Volts to 110Y Volts