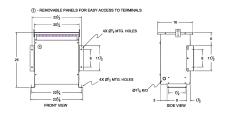

### **SCHEMATIC/DIAGRAM AND DIMENSION PICTURES**

Three Phase Autotransformer with a capacity of 30kVA, transforming 400Y Volts to 230Y Volts