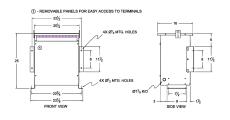

#### **SCHEMATIC/DIAGRAM AND DIMENSION PICTURES**

Three Phase Autotransformer with a capacity of 30kVA, transforming 400Y Volts to 120Y Volts