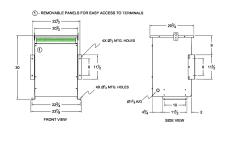

#### **SCHEMATIC/DIAGRAM AND DIMENSION PICTURES**

Three Phase Autotransformer with a capacity of 30kVA, transforming 400Y Volts to 115Y Volts