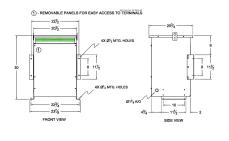

#### **SCHEMATIC/DIAGRAM AND DIMENSION PICTURES**

Three Phase Autotransformer with a capacity of 30kVA, transforming 400Y Volts to 115Y Volts