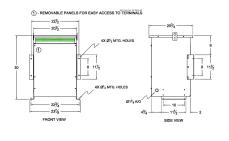

### **SCHEMATIC/DIAGRAM AND DIMENSION PICTURES**

Three Phase Autotransformer with a capacity of 30kVA, transforming 400Y Volts to 115Y Volts