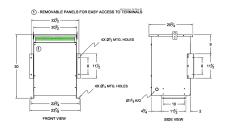

#### **SCHEMATIC/DIAGRAM AND DIMENSION PICTURES**

Three Phase Autotransformer with a capacity of 30kVA, transforming 400Y Volts to 115Y Volts