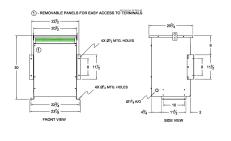

#### **SCHEMATIC/DIAGRAM AND DIMENSION PICTURES**

Three Phase Autotransformer with a capacity of 30kVA, transforming 400Y Volts to 110Y Volts