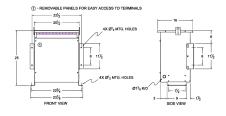

#### SCHEMATIC/DIAGRAM AND DIMENSION PICTURES

Three Phase Autotransformer with a capacity of 30kVA, transforming 380Y Volts to 600Y Volts

**OFFICIAL QUOTE** 