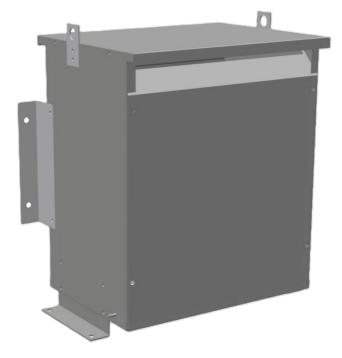

# \$2,494.80 CAD

Three Phase Autotransformer with a capacity of 30kVA, transforming 380Y Volts to 600Y Volts

SKU: RC30F-J Categories: <u>Autotransformer</u>