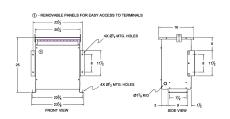

#### **SCHEMATIC/DIAGRAM AND DIMENSION PICTURES**

Three Phase Autotransformer with a capacity of 30kVA, transforming 380Y Volts to 220Y Volts