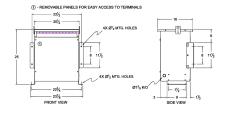

#### SCHEMATIC/DIAGRAM AND DIMENSION PICTURES

Three Phase Autotransformer with a capacity of 30kVA, transforming 380Y Volts to 220Y Volts

**OFFICIAL QUOTE** 