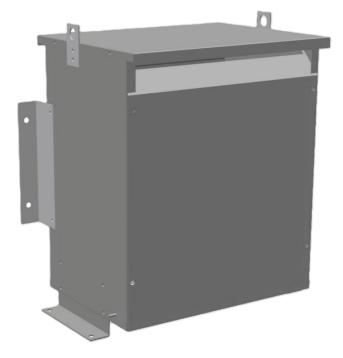

# \$2,864.80 CAD

Three Phase Autotransformer with a capacity of 30kVA, transforming 380Y Volts to 220Y Volts

SKU: RC30F-C2 Categories: <u>Autotransformer</u>