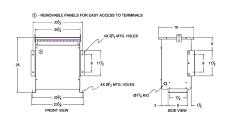

#### **SCHEMATIC/DIAGRAM AND DIMENSION PICTURES**

Three Phase Autotransformer with a capacity of 30kVA, transforming 380Y Volts to 120Y Volts