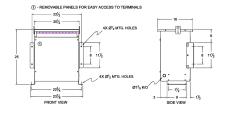

#### SCHEMATIC/DIAGRAM AND DIMENSION PICTURES

Three Phase Autotransformer with a capacity of 30kVA, transforming 380Y Volts to 115Y Volts

**OFFICIAL QUOTE** 