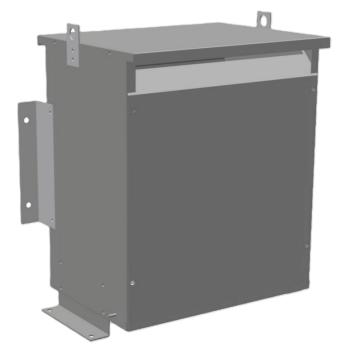

# \$2,443.39 USD

Three Phase Autotransformer with a capacity of 30kVA, transforming 380Y Volts to 115Y Volts

SKU: RC30F-A1 Categories: <u>Autotransformer</u>

#### SCHEMATIC/DIAGRAM AND DIMENSION PICTURES

Three Phase Autotransformer with a capacity of 30kVA, transforming 380Y Volts to 115Y Volts

**OFFICIAL QUOTE** 