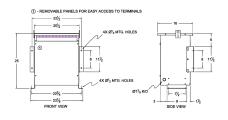

#### **SCHEMATIC/DIAGRAM AND DIMENSION PICTURES**

Three Phase Autotransformer with a capacity of 30kVA, transforming 380Y Volts to 115Y Volts