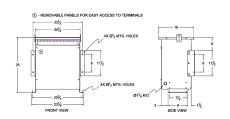

#### **SCHEMATIC/DIAGRAM AND DIMENSION PICTURES**

Three Phase Autotransformer with a capacity of 30kVA, transforming 347Y Volts to 600Y Volts