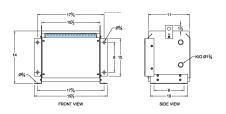

#### **SCHEMATIC/DIAGRAM AND DIMENSION PICTURES**

Three Phase Autotransformer with a capacity of 30kVA, transforming 347Y Volts to 415Y Volts