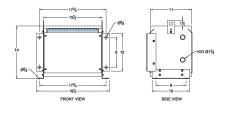

#### **SCHEMATIC/DIAGRAM AND DIMENSION PICTURES**

Three Phase Autotransformer with a capacity of 30kVA, transforming 347Y Volts to 277Y Volts