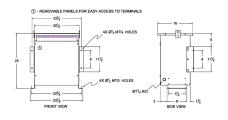

#### **SCHEMATIC/DIAGRAM AND DIMENSION PICTURES**

Three Phase Autotransformer with a capacity of 30kVA, transforming 347Y Volts to 230Y Volts