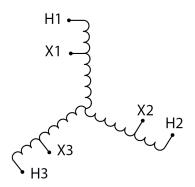

#### **SCHEMATIC/DIAGRAM AND DIMENSION PICTURES**

Three Phase Autotransformer with a capacity of 30kVA, transforming 347Y Volts to 230Y Volts

### **PRODUCT SPECIFICATIONS**

| PRODUCT SPECIFICATIONS     |                                                                                      |
|----------------------------|--------------------------------------------------------------------------------------|
| Weight                     | 77 lbs                                                                               |
| Phases                     | <u>3</u>                                                                             |
| kVA                        | 30                                                                                   |
| Connection                 | 3PhA-NT-1                                                                            |
| Primary Voltage            | 347                                                                                  |
| Primary Max Current        | 49.9A                                                                                |
| Primary Markings           | H1-H2-H3                                                                             |
| Primary Terminals          | #2-14 AWG                                                                            |
| Secondary Voltage          | 230                                                                                  |
| Secondary Max Current      | 75.3A                                                                                |
| Secondary Markings         | <u>X1-X2-X3</u>                                                                      |
| Secondary Terminals        | #2/0-6 AWG                                                                           |
| Primary Taps               | N/A                                                                                  |
| Conductor Material         | <u>Copper</u>                                                                        |
| Insulation Class           | 220°C (Class H)                                                                      |
| BIL (Insulation) Level     | <u>10kV</u>                                                                          |
| Efficiency (@35% Load) %   | N/A                                                                                  |
| Impedance Range            | 1.0 - 3.0%                                                                           |
| Sound (db)                 | 45                                                                                   |
| Enclosure Type             | NEMA 3R Indoor                                                                       |
| Enclosure Size             | <u>E3R-5</u>                                                                         |
| Finish/Colour              | Polyester Powder Coat – ANSI/ASA 61 Grey                                             |
| Standards & Certifications | CSA Certified File No. LR34493, UL Listed File No. E108255, ISO 9001:2015 Registered |