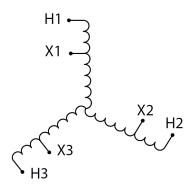

#### **SCHEMATIC/DIAGRAM AND DIMENSION PICTURES**

Three Phase Autotransformer with a capacity of 30kVA, transforming 347Y Volts to 208Y Volts

### **PRODUCT SPECIFICATIONS**

| PRODUCT SPECIFICATIONS     |                                                                                      |
|----------------------------|--------------------------------------------------------------------------------------|
| Weight                     | 94 lbs                                                                               |
| Phases                     | 3                                                                                    |
| kVA                        | 30                                                                                   |
| Connection                 | 3PhA-NT-1                                                                            |
| Primary Voltage            | 347                                                                                  |
| Primary Max Current        | 49.9A                                                                                |
| Primary Markings           | H1-H2-H3                                                                             |
| Primary Terminals          | #2-14 AWG                                                                            |
| Secondary Voltage          | 208                                                                                  |
| Secondary Max Current      | 83.3A                                                                                |
| Secondary Markings         | <u>X1-X2-X3</u>                                                                      |
| Secondary Terminals        | #2/0-6 AWG                                                                           |
| Primary Taps               | N/A                                                                                  |
| Conductor Material         | Copper                                                                               |
| Insulation Class           | 220°C (Class H)                                                                      |
| BIL (Insulation) Level     | <u>10kV</u>                                                                          |
| Efficiency (@35% Load) %   | N/A                                                                                  |
| Impedance Range            | <u>1.5 - 3.5%</u>                                                                    |
| Sound (db)                 | <u>45</u>                                                                            |
| Enclosure Type             | NEMA 3R Indoor                                                                       |
| Enclosure Size             | <u>E3R-5</u>                                                                         |
| Finish/Colour              | Polyester Powder Coat - ANSI/ASA 61 Grey                                             |
| Standards & Certifications | CSA Certified File No. LR34493, UL Listed File No. E108255, ISO 9001:2015 Registered |