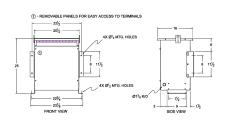

#### **SCHEMATIC/DIAGRAM AND DIMENSION PICTURES**

Three Phase Autotransformer with a capacity of 30kVA, transforming 347Y Volts to 208Y Volts