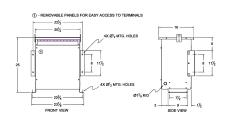

#### **SCHEMATIC/DIAGRAM AND DIMENSION PICTURES**

Three Phase Autotransformer with a capacity of 30kVA, transforming 347Y Volts to 208Y Volts