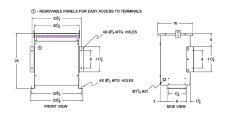

#### **SCHEMATIC/DIAGRAM AND DIMENSION PICTURES**

Three Phase Autotransformer with a capacity of 30kVA, transforming 347Y Volts to 120Y Volts