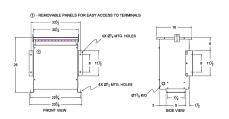

#### **SCHEMATIC/DIAGRAM AND DIMENSION PICTURES**

Three Phase Autotransformer with a capacity of 30kVA, transforming 347Y Volts to 120Y Volts