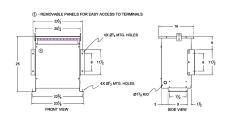

#### **SCHEMATIC/DIAGRAM AND DIMENSION PICTURES**

Three Phase Autotransformer with a capacity of 30kVA, transforming 347Y Volts to 120Y Volts