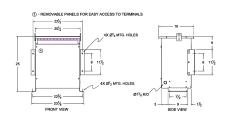

#### **SCHEMATIC/DIAGRAM AND DIMENSION PICTURES**

Three Phase Autotransformer with a capacity of 30kVA, transforming 347Y Volts to 115Y Volts