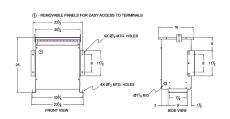

#### **SCHEMATIC/DIAGRAM AND DIMENSION PICTURES**

Three Phase Autotransformer with a capacity of 30kVA, transforming 347Y Volts to 115Y Volts