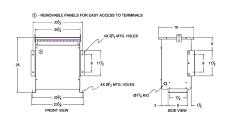

#### **SCHEMATIC/DIAGRAM AND DIMENSION PICTURES**

Three Phase Autotransformer with a capacity of 30kVA, transforming 277Y Volts to 600Y Volts