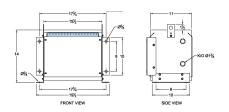

#### **SCHEMATIC/DIAGRAM AND DIMENSION PICTURES**

Three Phase Autotransformer with a capacity of 30kVA, transforming 277Y Volts to 347Y Volts