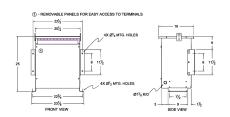

#### **SCHEMATIC/DIAGRAM AND DIMENSION PICTURES**

Three Phase Autotransformer with a capacity of 30kVA, transforming 277Y Volts to 120Y Volts