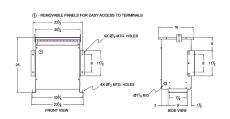

#### **SCHEMATIC/DIAGRAM AND DIMENSION PICTURES**

Three Phase Autotransformer with a capacity of 30kVA, transforming 277Y Volts to 120Y Volts