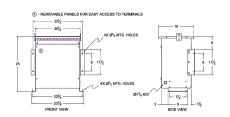

#### **SCHEMATIC/DIAGRAM AND DIMENSION PICTURES**

Three Phase Autotransformer with a capacity of 30kVA, transforming 277Y Volts to 115Y Volts