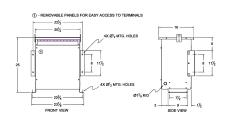

#### **SCHEMATIC/DIAGRAM AND DIMENSION PICTURES**

Three Phase Autotransformer with a capacity of 30kVA, transforming 277Y Volts to 115Y Volts