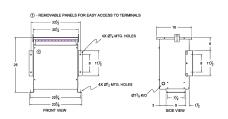

#### **SCHEMATIC/DIAGRAM AND DIMENSION PICTURES**

Three Phase Autotransformer with a capacity of 30kVA, transforming 277Y Volts to 115Y Volts