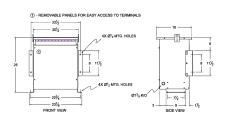

#### **SCHEMATIC/DIAGRAM AND DIMENSION PICTURES**

Three Phase Autotransformer with a capacity of 30kVA, transforming 277Y Volts to 110Y Volts