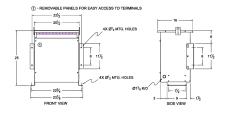

# SCHEMATIC/DIAGRAM AND DIMENSION PICTURES

Three Phase Autotransformer with a capacity of 30kVA, transforming 277Y Volts to 110Y Volts

**OFFICIAL QUOTE** 