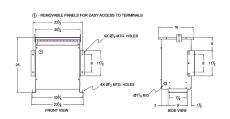

#### **SCHEMATIC/DIAGRAM AND DIMENSION PICTURES**

Three Phase Autotransformer with a capacity of 30kVA, transforming 277Y Volts to 110Y Volts