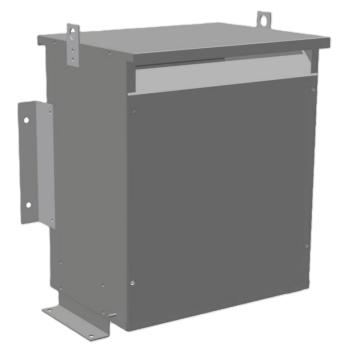

# \$2,652.40 CAD

Three Phase Autotransformer with a capacity of 30kVA, transforming 277Y Volts to 110Y Volts

SKU: RA30D-A2 Categories: <u>Autotransformer</u>