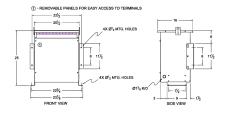

#### SCHEMATIC/DIAGRAM AND DIMENSION PICTURES

Three Phase Autotransformer with a capacity of 30kVA, transforming 277Y Volts to 110Y Volts

**OFFICIAL QUOTE** 