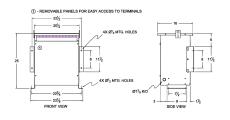

#### **SCHEMATIC/DIAGRAM AND DIMENSION PICTURES**

Three Phase Autotransformer with a capacity of 30kVA, transforming 240Y Volts to 600Y Volts